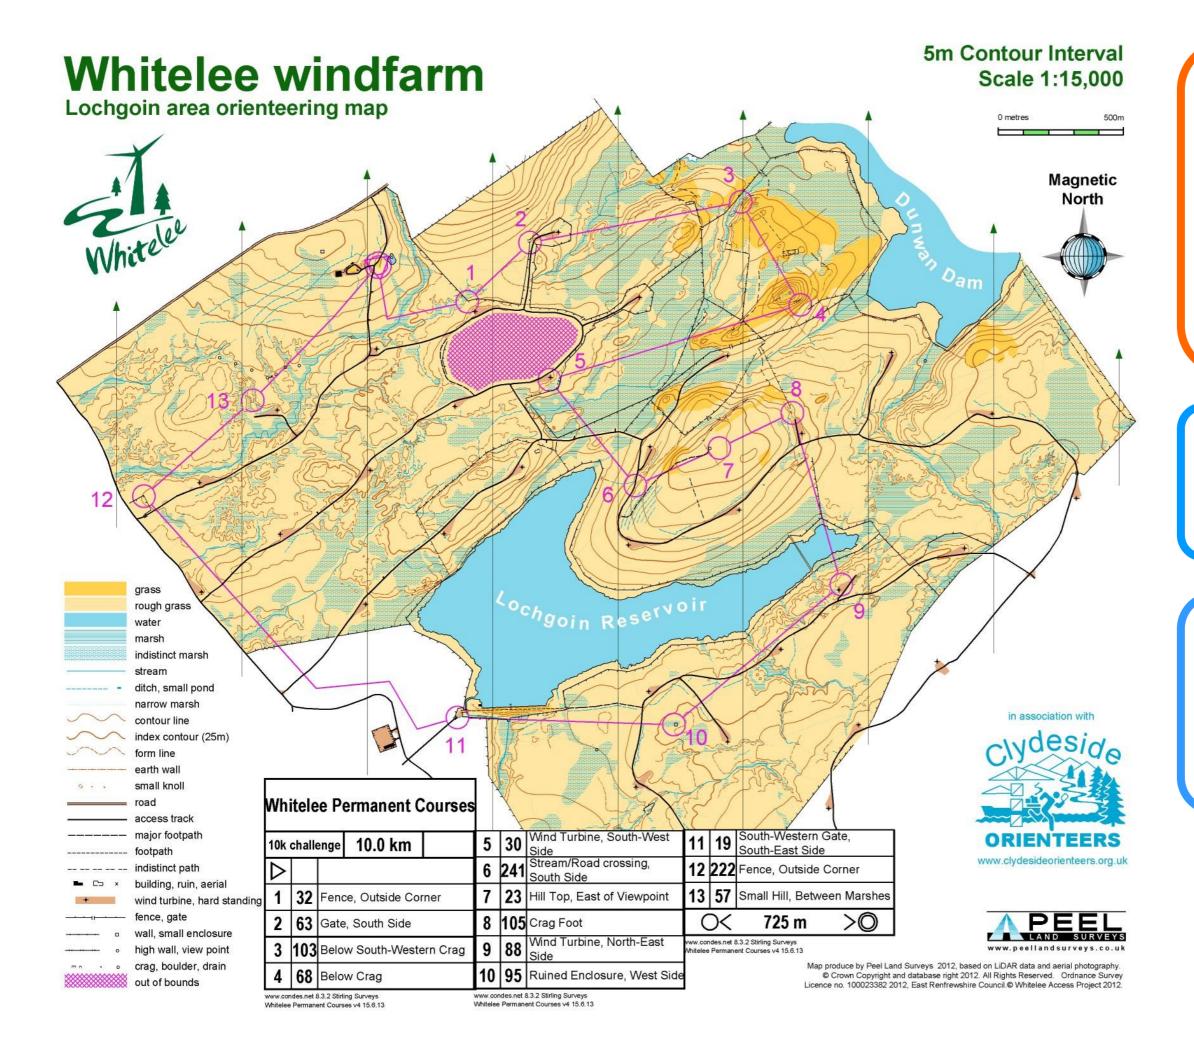

## **Printing Instructions:**

- 1. Set your printer to print to best quality or photographic (depending on your printers settings).
- 2. In Adobe Acrobat—click on the 'File' tab and go to 'Print'.
- 3. In 'Properties' set 'Page Size' to A3 and 'Orientation' to 'Landscape'.
- Click 'OK' to confirm these settings.
- 5. Back on the 'Print' page, go to 'Size Options' and set to 'Actual Size'.
- 6. Now print your map(s).

Please abide by the Scottish Outdoor Access Code and be considerate of other access users and land management operations.



If you notice any problems with the course or orienteering marker posts please contact the Whitelee Countryside Ranger Service at:

Tel: 0141 6140962

Email:

Whiteleecrs@eastrenfrewshire.gov.uk